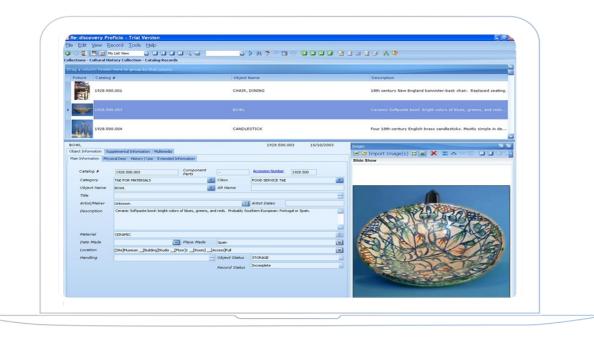

io works seamlessly for any collection, archive or archaeological site.





# Proficio

#### **Overview**

Proficio manages every aspect of museum, archives, research library and archaeology collections, all in one system. You'll be pleased with the ease of use, intuitive user-interface, one-click access to tools, integrated media capabilities, powerful searching, and robust reporting.

#### **Up-To-Date Software for Your Collections Management Needs**

Use screens that match your collection, such as Art, Cultural History, Natural History, Archives, and Research Library. With your purchase you'll receive training and 90 days of free technical support. Our process for migrating legacy data makes the transition to Proficio as affordable and simple as possible. Contact us for more details.



**Cultural History Object Record Screen** 

## **Key Features**

| Intuitive Interface                    | Comprehensive Metadata                    |  |
|----------------------------------------|-------------------------------------------|--|
| Quick Data Entry & Updating            | Online Collections (Web Module)           |  |
| Google-like Keyword Searches           | Turn Key Data Conversions                 |  |
| Simple Reporting                       | Cloud Hosting Options                     |  |
| Images: Thumbnails and Enlarged        | Multimedia and Documentation              |  |
| Sorting, Grouping, & Filtering Records | System Security & Administration Tools    |  |
| Individual User Profiles               | Friendly & Knowledgeable Customer Service |  |
| Customizabl