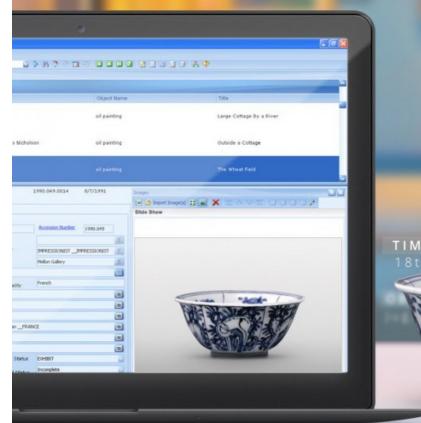

nearly 30 years experience developing and supporting collections management software, Proficio is a time-tested and proven solution. New features are always being introduced and the software is continually upgraded as technology evolves. RSI holds a Schedule 70 Information Technology contract with the General Services Administration and is a Microsoft Silver Partner. Contact us to schedule an interactive demo of the software: (434) 975-3256 option 3 or sales@rediscov.com.

## **Selected Clients**



(434) 975-3256 option 3 sales@rediscov.com www.rediscoverysoftware.com 3040 Berkmar Drive, Suite B1, Charlottesville, VA 22901

## Re:discovery

## Proficio

#### THE SOFTWARE FOR YOUR COLLECTIONS MANAGEMENT NEEDS

Proficio works seamlessly for any collection, archive or archaeological site.





# Proficio

#### **Overview**

Proficio manages every aspect of museum, archives, research library and archaeology collections, all in one system. You'll be pleased with the ease of use, intuitive user-interface, one-click access to tools, integrated media capabilities, powerful searching, and robust reporting.

#### **Up-To-Date Software for Your Collections Management Needs**

Use screens that match your collection, such as Art, Cultural History, Natural History, Archives, and Research Library. With your purchase you'll receive training and 90 days of free technical support. Our process for migrating legacy data makes the transition to Proficio as affordable and simple as possible. Contact us for more details.



**Cultural History Object Record Screen** 

## **Key Features**

| Intu