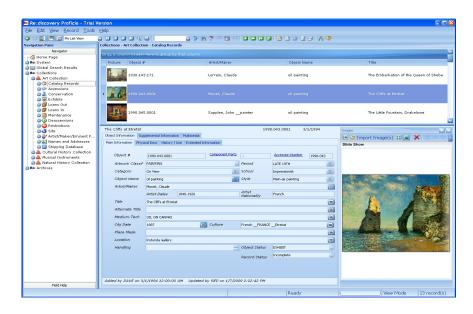

#### Easy to Use

You'll be pleased with the ease of use, intuitive user-interface, one-click access to tools, quick searching, images and simple reporting.

### Comprehensive Documentation

Describe individual objects, and document accessions, exhibits, loans in/out, deaccessions, names & addresses, artists & eminent figures, provenance, location, inventory, maintenance, conservation, condition, & more.

Intuitive, clean looking Interface.

Quick and easy Data Entry & Updating.

Find what you're looking for with Google-like Keyword Searches.

Seamlessly run and export Reports.

View, zoom, & browse Images of objects, artists, etc.

Attach Multimedia such as audio & video files.

Convenient Sorting, Grouping, and Filtering of records.

Manage Individual User Permissions.

Share the Collection Online with our Web Module.

You can have a streamlined Data Conversion from common older Collections Management software. Call for more details.